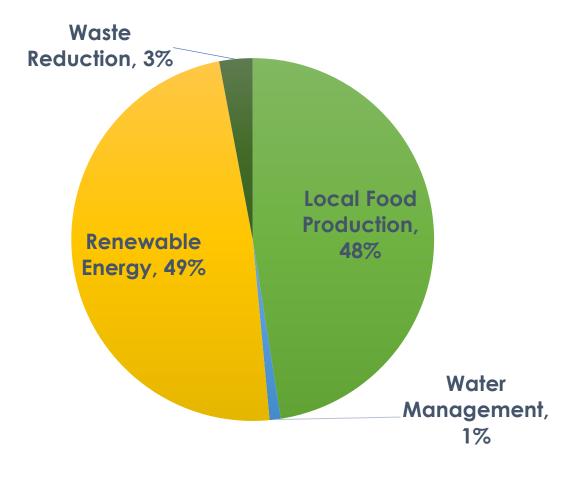

## Progress in the Making

Since 2009, we've invested

\$78.5 million

through investments and grants